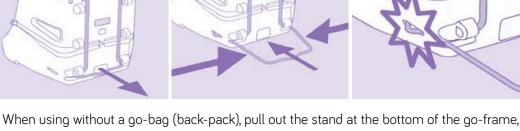

until it clicks into position, to make it more stable.

The stand at the back can be moved up for 1000ml OpTri bottles (ensure it clicks into place), remember to also move the straps up to the same level. For all other bottle sizes, it should remain at the 'default' lowest position.