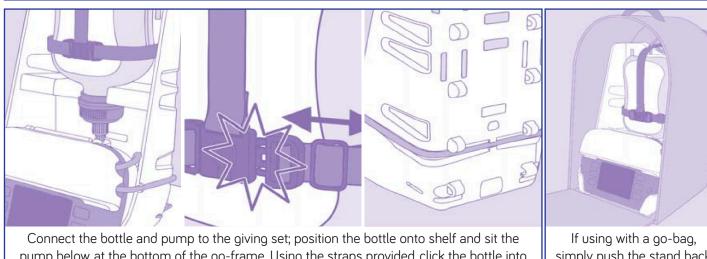

pump below, at the bottom of the go-frame. Using the straps provided, click the bottle into position, then wrap the giving set into position.

simply push the stand back in and place into go-bag.