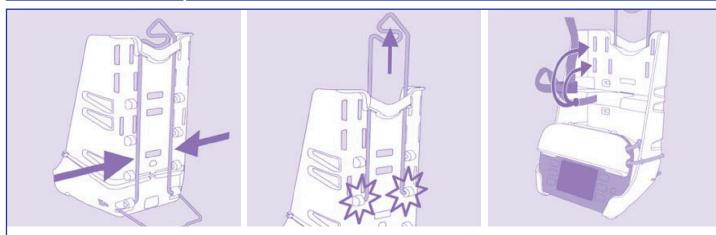

until it clicks into position, to make it more stable.

The stand at the back can be moved up for 1000ml OpTri bottles (ensure it clicks into place), remember to also move the straps up to the same level. For all other bottle sizes, it should remain at the 'default' lowest position.